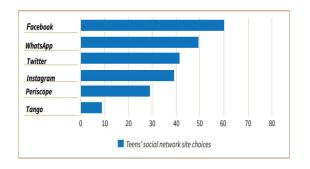

# 15-16-17. soruları aşağıda verilen grafiğe göre cevaplanız

#### 15. According to chart,.....

- A) Facebook dominates young people's social network choices
- B) Nearly half of the teens' prefer Periscope.
- C) Approximately 4 in 10 teens never use Instagram.
- D) Teens don't have interest in WhatsApp.

## 16. Grafiğe göre aşağıdakilerden hangisi söylenemez.

- A) Teens mostly prefer Facebook.
- B) 4 in 10 teenagers don't use Facebook.
- C) Young people point to Tango as the least common.
- D) Teens prefer Periscope to WhatsApp.

# 17. Most of the teens use.....

A) Twitter I C) Instagram I

B) Facebook D) Tango 18 - 19 - 20. soruları aşağıda verilen maile göre cevaplanız.